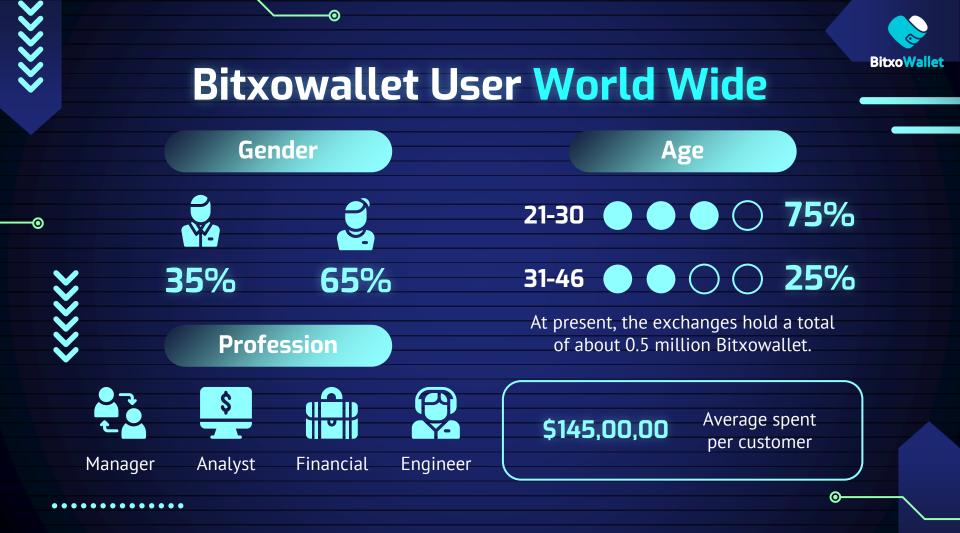

s in developing regions.

**BitxoWallet** 





# **PROBLEM VS. SOLUTION**



 $\odot$ 



 $\odot$ 

**Cryptocurrency Integration** 

Some digital wallets are incorporating cryptocurrencies, allowing users to buy, sell, and transact with digital assets. Enhanced Security Features

Fingerprint, facial recognition, and other biometric methods are becoming standard for digital wallet authentication.



. . . . . . . . . . . . .

Ó

 $\odot$ 

# Blockchain Technology

A decentralized ledger system where data is stored across a network of computers, making it more secure and less susceptible to centralized control or failure.

Technology



#### Computing

Systems in which computing resources and workloads are spread across multiple machines, often improving efficiency and reliability.









#### **#Cryptocurrency** adoption is Growing around the world. As of 2024

0-

. . . . . . . . . . . .



Ο



**\*\*\*\*** 

Ο



# **Market Capitalization**

0

 $oldsymbol{0}$ 



Cryptocurrency adoption varies globally, with certain regions showing higher levels of engagement and regulation.

0



• • • • • • • • •

# **Joining Package**

|   | 10 \$ | 100 \$    | 500 \$ | 1,000 \$ | 1,400 \$      |
|---|-------|-----------|--------|----------|---------------|
| © | 4%    | <b>4%</b> | 4.50%  | 5%       | 5.50%         |
|   | 2x    | 2.2x      | 2.5x   | 2.75x    | <sub>3x</sub> |

-0

| 2,000 \$ | 5,000 \$ | 7,500 \$  | 10,000 \$ | 14,000 \$ |
|----------|----------|-----------|-----------|-----------|
| 6%       | 7.5%     | <b>9%</b> | 10%       | 12%       |
| 3.2x     | 3.5x