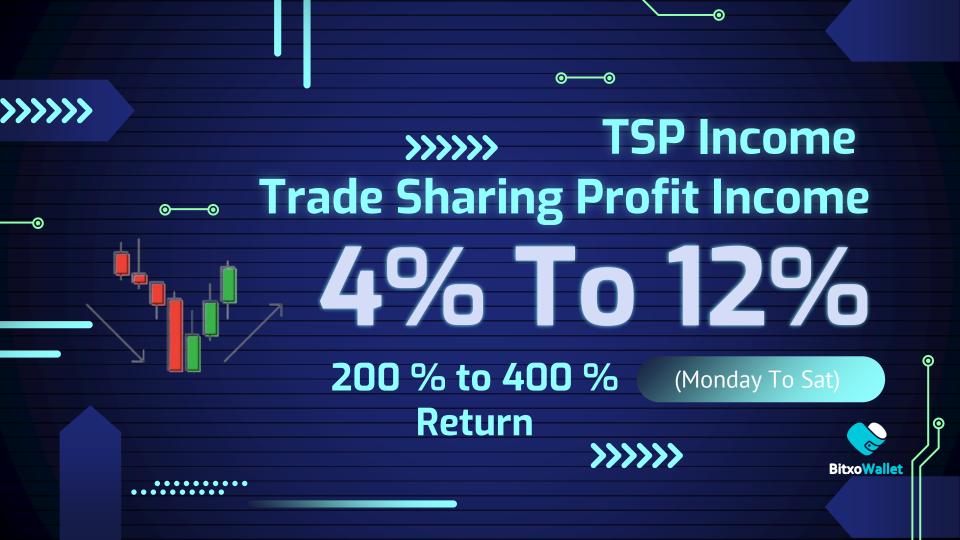

**O**---O

0-

**BitxoWallet** 

•••••

| 1 <sup>st</sup> Week | 2 <sup>nd</sup> Week | 3 <sup>rd</sup> Week | 4 <sup>th</sup> Week | 5 <sup>th</sup> Week | ×   |
|----------------------|----------------------|----------------------|----------------------|----------------------|-----|
| 8%                   | 7%                   | 6%                   | 5%                   | 4%                   | - × |
|                      |                      |                      |                      |                      |     |

BitxoWallet

0-

× ×

Unlock Every Level & Get Daily Level Income

-0

From Trade Sharing Profit Income

**O**-