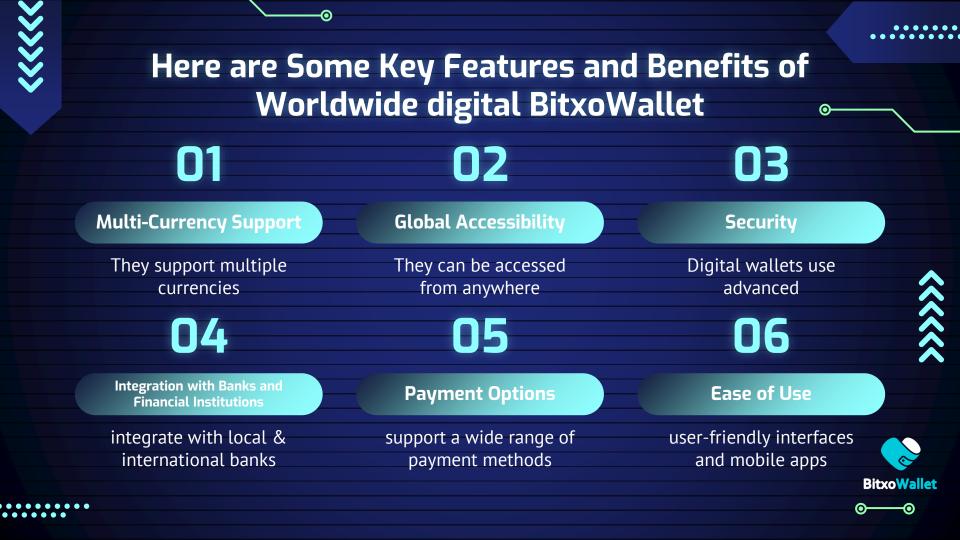

# **PROBLEM VS. SOLUTION**

 $\odot$ 

 $\odot$ 

**Cryptocurrency Integration** 

Some digital wallets are incorporating cryptocurrencies, allowing users to buy, sell, and transact with digital assets. Enhanced Security Features

Fingerprint, facial recognition, and other biometric methods are becoming standard for digital wallet authentication.

. . . . . . . . . . . . .

Ó

 $\odot$ 

# Blockchain Technology

A decentralized ledger system where data is stored across a network of computers, making it more secure and less susceptible to centralized control or failure.

Technology

#### Computing

Systems in which computing resources and workloads are spread across multiple machines, often improving efficiency and reliability.