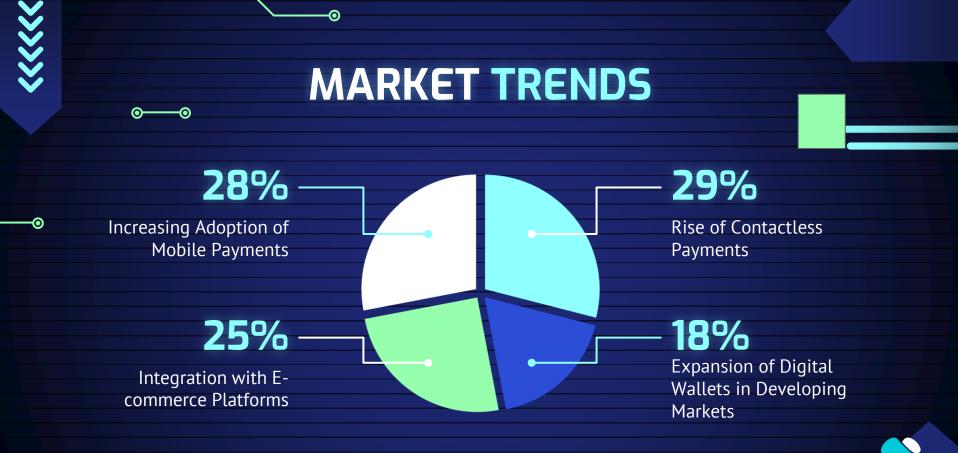

#### **#Cryptocurrency** adoption is Growing around the world. As of 2024

0-

. . . . . . . . . . . .

Ο

**\*\*\*\*** 

Ο

# **Market Capitalization**

0

 $oldsymbol{0}$ 

Cryptocurrency adoption varies globally, with certain regions showing higher levels of engagement and regulation.

0

• • • • • • • • •