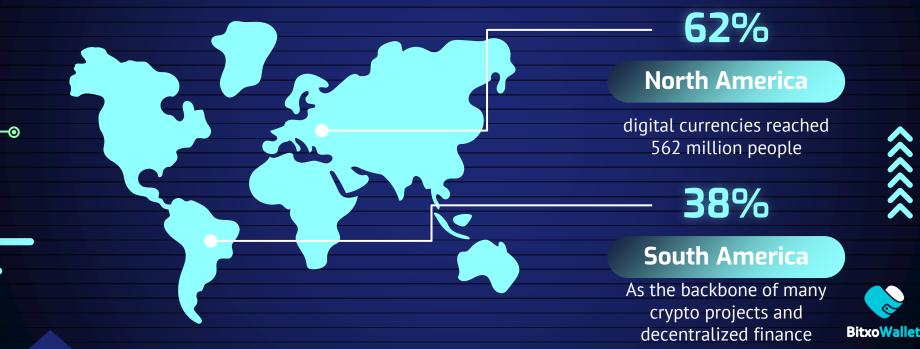

yptocurrency Integration** 

Some digital wallets are incorporating cryptocurrencies, allowing users to buy, sell, and transact with digital assets. Enhanced Security Features

Fingerprint, facial recognition, and other biometric methods are becoming standard for digital wallet authentication.



. . . . . . . . . . . . .

Ó

 $\odot$ 

# Blockchain Technology

A decentralized ledger system where data is stored across a network of computers, making it more secure and less susceptible to centralized control or failure.

Technology



#### Computing

Systems in which computing resources and workloads are spread across multiple machines, often improving efficiency and reliability.









#### **#Cryptocurrency** adoption is Growing around the world. As of 2024

0-

. . . . . . . . . . . .



Ο



**\*\*\*\*** 

Ο



# **Market Capitalization**

0

 $oldsymbol{0}$ 



Cryptocurrency adoption varies globally, with certain regions showing higher levels of engagement and regulation.

0



• • • • • • • • •

# **Joining Package**

|   | 10 \$ | 100 \$    | 500 \$ | 1,000 \$ | 1,400 \$      |
|---|-------|-----------|--------|----------|---------------|
| © | 4%    | <b>4%</b> | 4.50%  | 5%       | 5.50%         |
|   | 2x    | 2.2x      | 2.5x   | 2.75x    | <sub>3x</sub> |

-0

| 2,000 \$ | 5,000 \$ | 7,500 \$  | 10,000 \$ | 14,000 \$ |
|----------|----------|-----------|-----------|-----------|
| 6%       | 7.5%     | <b>9%</b> | 10%       | 12%       |
| 3.2x     | 3.5x     | 3.75x     | 4x        | 4x        |

**O**---O

0-

**BitxoWallet** 

•••••









| 1 <sup>st</sup>