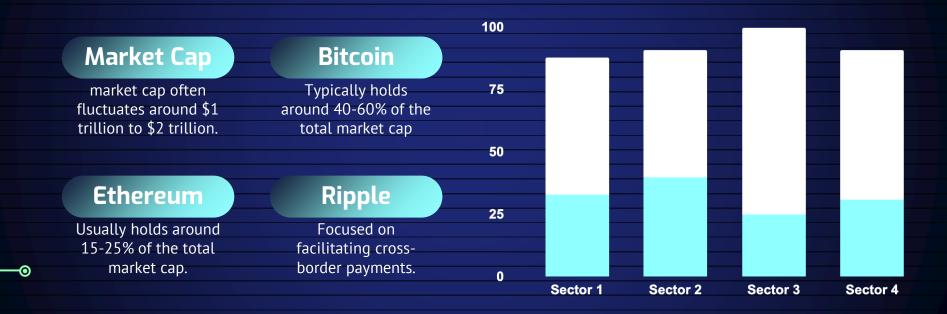

# **Market Capitalization**

0

 $oldsymbol{0}$ 

Cryptocurrency adoption varies globally, with certain regions showing higher levels of engagement and regulation.

0

• • • • • • • • •