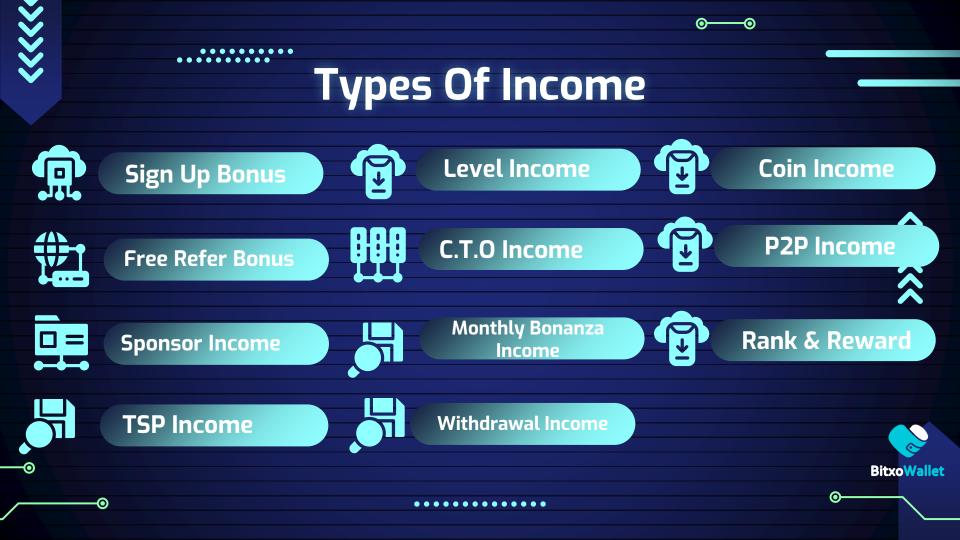

. . . . . . . . . . . .



Ο



**\*\*\*\*** 

Ο



# **Market Capitalization**

0

 $oldsymbol{0}$ 



Cryptocurrency adoption varies globally, with certain regions showing higher levels of engagement and regulation.

0



• • • • • • • • •

# **Joining Package**

|   | 10 \$ | 100 \$    | 500 \$ | 1,000 \$ | 1,400 \$      |
|---|-------|-----------|--------|----------|---------------|
| © | 4%    | <b>4%</b> | 4.50%  | 5%       | 5.50%         |
|   | 2x    | 2.2x      | 2.5x   | 2.75x    | <sub>3x</sub> |

-0

| 2,000 \$ | 5,000 \$ | 7,500 \$  | 10,000 \$ | 14,000 \$ |
|----------|----------|-----------|-----------|-----------|
| 6%       | 7.5%     | <b>9%</b> | 10%       | 12%       |
| 3.2x     | 3.5x     | 3.75x     | 4x        | 4x        |

**O**---O

0-

**BitxoWallet** 

•••••









| 1 <sup>st</sup> Week | 2 <sup>nd</sup> Week | 3 <sup>rd</sup> Week | 4 <sup>th</sup> Week | 5 <sup>th</sup> Week | ×   |
|----------------------|----------------------|----------------------|----------------------|----------------------|-----|
| 8%                   | 7%                   | 6%                   | 5%                   | 4%                   | - × |
|                      |                      |                      |                      |                      |     |





### Level Income

 $\odot$ 

| Level   | Self Business | Team Business | Income |
|---------|---------------|---------------|--------|
| Level 1 | 50 \$         | 100 \$        | 5 %    |
| Level 2 | 500 \$        | 1,000 \$      | 7.5%   |
| Level 3 | 1,000 \$      | 5,000 \$      | 10 %   |
|